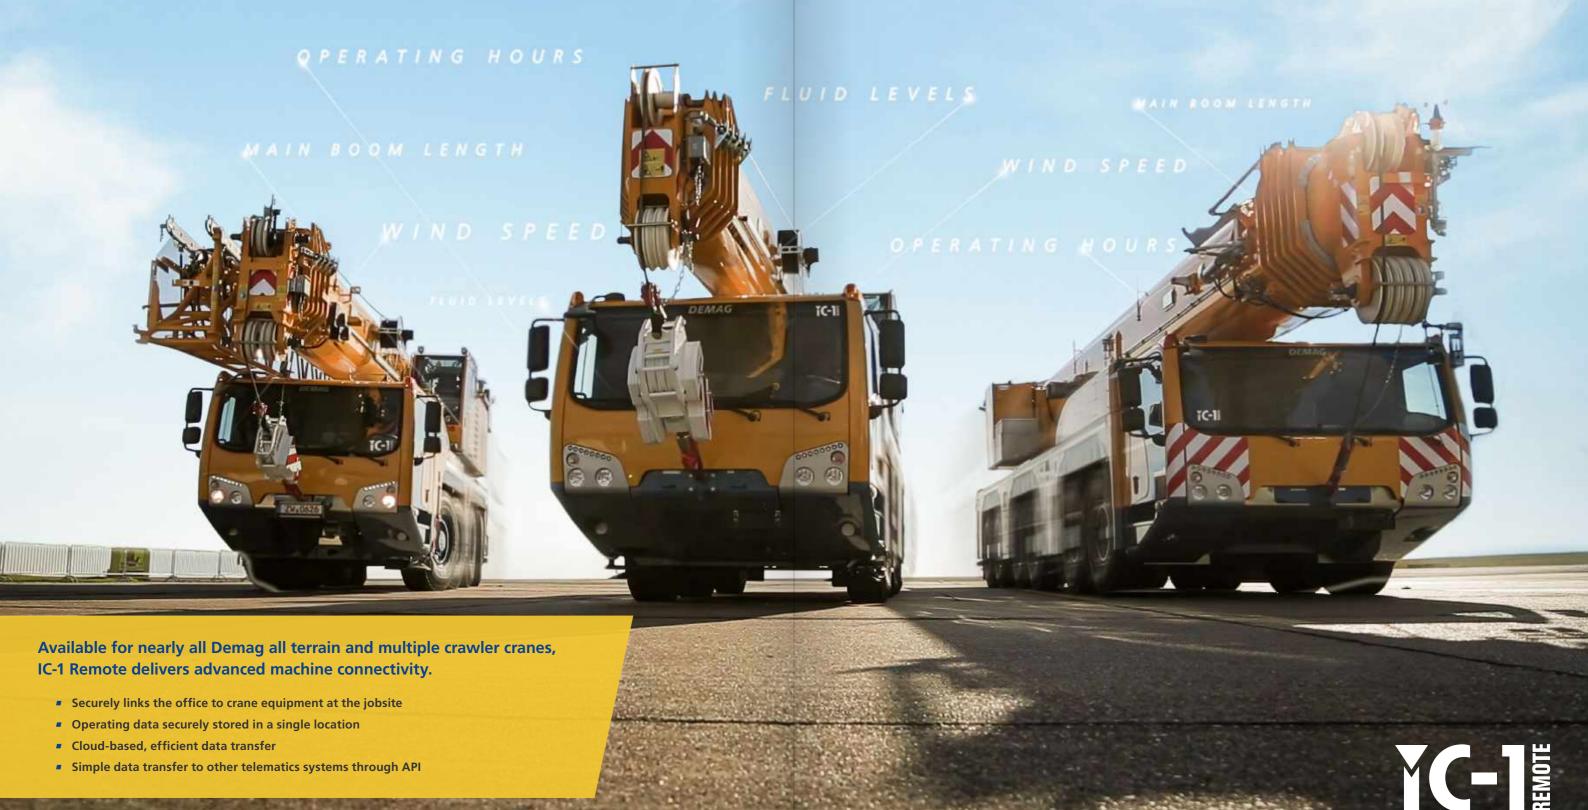

## **Secure Access to Cloud-Based Data**

The Demag IC-1 Remote advanced telematics solution efficiently connects the office to the jobsite by delivering key crane operating data to your computer or mobile device. Accessed anywhere via an internet connection, IC-1 Remote provides efficient data monitoring and transfer by consolidating crucial crane operating information into a single location, securely stored on a cloud server.

Working as a standalone service or exporting data to your existing telematics service through API, IC-1 Remote improves crane operating efficiency. It consists of a radio unit with SIM card that connects to a central cloud server, where crane data is transmitted and stored. Password-protected, authorized users retrieve this data from anywhere an internet connection is available to analyze it for advanced planning efficiency.

Track critical servicerelated metrics like...

**Operating hours** 

**Fluid temperature** 

Fill levels

**Pressures** 

**Error codes** 

August 2020. Product specifications and prices are subject to change without notice or obligation. The photographs and/or drawings in this document are for illustrative purposes only. Refer to the appropriate Operator's Manual for instructions on the proper use of this equipment. Failure to follow the corresponding Operator's Manual when using our equipment to to otherwise act responsibly may result in scrious righty or death. The only warranty applicable to our equipment is the standard written warranty applicable to the particular product and sale and Demag makes not other warranty, express call rights reserved. Froducts and services listed may be trademarks, service marks or trade-names of Tadano Ltd. or its subsidiaries.