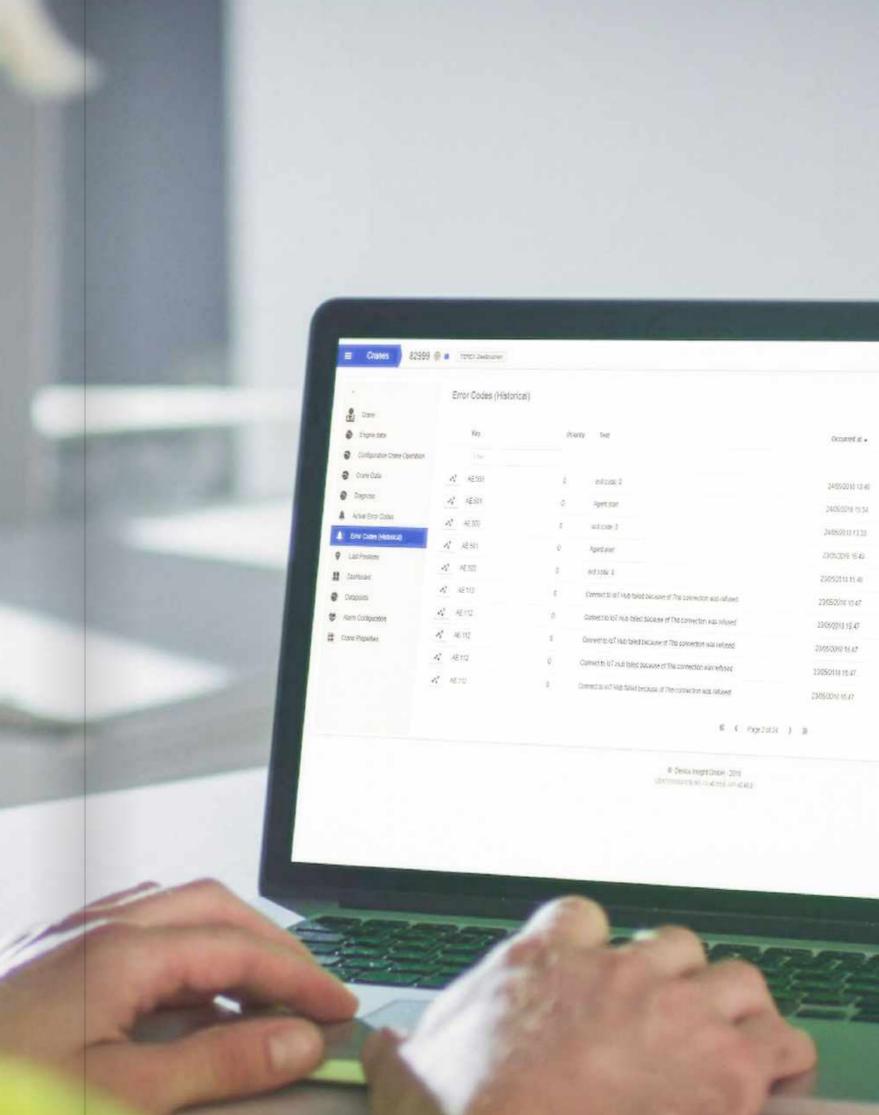

## Achieve a Higher Level of Readiness & Remote Support

Demag's advanced telematics solution allows you to achieve a higher level of crane readiness. Fault codes are sent to service personnel, so minor issues can be quickly addressed. The system allows you to set specific operating thresholds for items like hoist service hours and oil levels and generate automatic trigger notifications.

Giving you more control over the service schedule, IC-1 Remote assists in planning routine maintenance for a convenient time that doesn't impact the work schedule. Unlike other crane telematics solutions, IC-1 Remote delivers the unique ability of remote crane troubleshooting. Service team members can remotely access control information and run a fault analysis to help quickly diagnose and resolve issues.